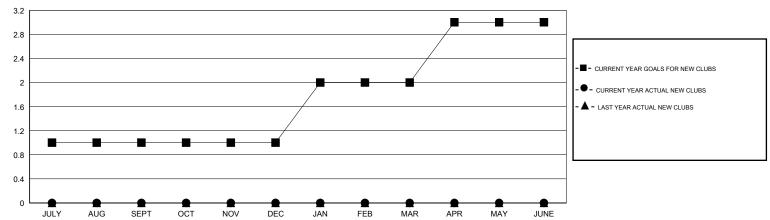

# LOCATION VIRGINIA

 $\mathsf{GMT}\;\mathsf{CA}\;1$ 

| Clubs                 |                  |                     |                            |                             | Members               |                    |                            |                              |                             |
|-----------------------|------------------|---------------------|----------------------------|-----------------------------|-----------------------|--------------------|----------------------------|------------------------------|-----------------------------|
| RESULTS FOR 2013-2014 |                  |                     |                            |                             | RESULTS FOR 2013-2014 |                    |                            |                              |                             |
| QUARTER               | NEW CLUB<br>GOAL | ACTUAL NEW<br>CLUBS | ACTUAL<br>DROPPED<br>CLUBS | ACTUAL NET<br>GAIN/<br>LOSS | QUARTER               | NEW MEMBER<br>GOAL | ACTUAL TOTAL MEMBERS ADDED | ACTUAL<br>DROPPED<br>MEMBERS | ACTUAL NET<br>GAIN/<br>LOSS |
| JULY/AUG/SEPT         | 1                | 0                   | 1                          | -1                          | JULY/AUG/SEPT         | 25                 | 21                         | 41                           | -20                         |
| OCT/NOV/DEC           | 0                | 0                   | 0                          | 0                           | OCT/NOV/DEC           | 0                  | 22                         | 38                           | -16                         |
| JAN/FEB/MAR           | 1                | 0                   | 0                          | 0                           | JAN/FEB/MAR           | 25                 | 14                         | 25                           | -11                         |
| APR/MAY/JUNE          | 1                | 0                   | 0                          | 0                           | APR/MAY/JUNE          | 25                 | 5                          | 6                            | -1                          |

### GOALS AND ACTUAL NEW CLUBS CUMULATIVE

| DROPPED CLUBS: 1 |     | 31 CLUBS OF 45 ADDED 1 OR MORE<br>NEW MEMBERS | GENDER DISTRIBUTION           MALE         870 (77.68%)           FEMALE         250 (22.32%) |     |
|------------------|-----|-----------------------------------------------|-----------------------------------------------------------------------------------------------|-----|
| DROPPED MEMBERS  |     |                                               |                                                                                               |     |
| DECEASED         | 23  | CLICK HERE FOR HEALTH                         | FAMILY UNIT MEMBERS                                                                           | 139 |
| CLUB CANCELLED   | 0   | ASSESSMENT DATA                               | PAMILY UNIT MEMBERS                                                                           |     |
| OTHER            | 87  |                                               | HEAD OF HOUSEHOLD                                                                             | 68  |
| TOTAL            | 110 |                                               | NON-HEAD OF HOUSEHOLD                                                                         | 71  |