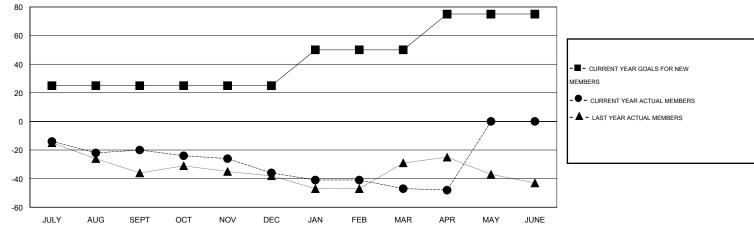

# LOCATION VIRGINIA

 $\mathsf{GMT}\;\mathsf{CA}\;1$ 

| Clubs                 |                  |                     |                            |                             | Members               |                    |                            |                              |                             |
|-----------------------|------------------|---------------------|----------------------------|-----------------------------|-----------------------|--------------------|----------------------------|------------------------------|-----------------------------|
| RESULTS FOR 2013-2014 |                  |                     |                            |                             | RESULTS FOR 2013-2014 |                    |                            |                              |                             |
| QUARTER               | NEW CLUB<br>GOAL | ACTUAL NEW<br>CLUBS | ACTUAL<br>DROPPED<br>CLUBS | ACTUAL NET<br>GAIN/<br>LOSS | QUARTER               | NEW MEMBER<br>GOAL | ACTUAL TOTAL MEMBERS ADDED | ACTUAL<br>DROPPED<br>MEMBERS | ACTUAL NET<br>GAIN/<br>LOSS |
| JULY/AUG/SEPT         | 1                | 0                   | 1                          | -1                          | JULY/AUG/SEPT         | 25                 | 21                         | 41                           | -20                         |
| OCT/NOV/DEC           | 0                | 0                   | 0                          | 0                           | OCT/NOV/DEC           | 0                  | 22                         | 38                           | -16                         |
| JAN/FEB/MAR           | 1                | 0                   | 0                          | 0                           | JAN/FEB/MAR           | 25                 | 14                         | 25                           | -11                         |
| APR/MAY/JUNE          | 1                | 0                   | 0                          | 0                           | APR/MAY/JUNE          | 25                 | 5                          | 6                            | -1                          |

### GOALS AND ACTUAL NEW CLUBS CUMULATIVE

| DROPPED CLUBS: 1 |     | 31 CLUBS OF 45 ADDED 1 OR MORE<br>NEW MEMBERS | GENDER DISTRIBUTION           MALE         870 (77.68%)           FEMALE         250 (22.32%) |     |
|------------------|-----|-----------------------------------------------|-----------------------------------------------------------------------------------------------|-----|
| DROPPED MEMBERS  |     |                                               |                                                                                               |     |
| DECEASED         | 23  | CLICK HERE FOR HEALTH                         | FAMILY UNIT MEMBERS                                                                           | 139 |
| CLUB CANCELLED   | 0   | ASSESSMENT DATA                               | PAMILY UNIT MEMBERS                                                                           |     |
| OTHER            | 87  |                                               | HEAD OF HOUSEHOLD                                                                             | 68  |
| TOTAL            | 110 |                                               | NON-HEAD OF HOUSEHOLD                                                                         | 71  |